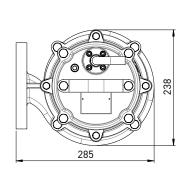

unit : mm C.W.L : Continuous running water level L.W.L : Lowest running water level

| Pump Type               |               | Electric Submersible Pumps        |
|-------------------------|---------------|-----------------------------------|
| Motor                   | Phase         | 3-Phase                           |
|                         | Туре          | Induction Motor                   |
|                         | Poles         | 2 Pole (2850 rpm)                 |
|                         | Insulation    | Class F                           |
|                         | Protector     | Circle Thermal Protector          |
|                         | Starter       | D.O.L.                            |
| Lubricant               |               | Food Grade (ISO VG32)             |
| Specs.                  | Impeller Type | Vortex                            |
|                         | Shaft Seal    | Double Mechanical Seal            |
|                         |               | Silicon Carbide VS Ceramic/Carbon |
|                         | Bearings      | C3 Shielded ball bearings         |
|                         | Cable         | H07RN-F                           |
|                         |               | 10 m or longer upon request       |
| Materials               | Pump Casing   | Gray Iron                         |
|                         | Impeller      | Gray Iron                         |
|                         | Motor Frame   | Gray Iron                         |
|                         | Motor Shaft   | Stainless Steel                   |
|                         | Grinder Set   | Chromium Iron                     |
| Max. Liquid Temperature |               | 40°C (104°F)                      |
| Max. Submersion Depth   |               | 20 m (66 ft)                      |
| pH Range                |               | рН 5 - рН 8                       |
| Guide Rail              |               | GRG-02                            |