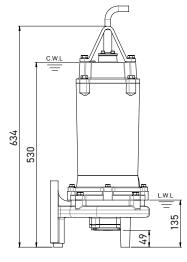

unit : mm C.W.L : Continuous running water level L.W.L : Lowest running water level

| Pump Type               |               | Electric Submersible Pumps        |
|-------------------------|---------------|-----------------------------------|
| Motor                   | Phase         | 3-Phase                           |
|                         | Туре          | Induction Motor                   |
|                         | Poles         | 2 Pole (2850 rpm)                 |
|                         | Insulation    | Class F                           |
|                         | Protector     | Circle Thermal Protector          |
|                         | Starter       | D.O.L.                            |
| Lubricant               |               | Food Grade (ISO VG32)             |
| Specs.                  | Impeller Type | Vortex                            |
|                         | Shaft Seal    | Double Mechanical Seal            |
|                         |               | Silicon Carbide VS Ceramic/Carbon |
|                         | Bearings      | C3 Shielded ball bearings         |
|                         | Cable         | H07RN-F                           |
|                         |               | 10 m or longer upon request       |
| Materials               | Pump Casing   | Gray Iron                         |
|                         | Impeller      | Gray Iron                         |
|                         | Motor Frame   | Gray Iron                         |
|                         | Motor Shaft   | Stainless Steel                   |
|                         | Grinder Set   | Chromium Iron                     |
| Max. Liquid Temperature |               | 40°C (104°F)                      |
| Max. Submersion Depth   |               | 20 m (66 ft)                      |
| pH Range                |               | рН 5 - рН 8                       |
| Guide Rail              |               | GRG-02                            |