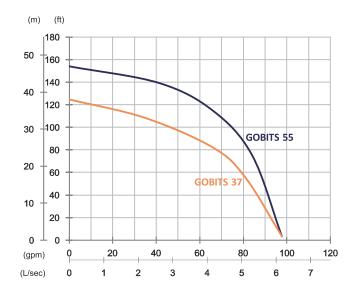

## Sewage Pump GOBITS 37/55

Grinder Pump

| GOBITS       | 37/55 |
|--------------|-------|
| Grinder Pump |       |

|        | GOBITS 37                      | GOBITS 55                      |
|--------|--------------------------------|--------------------------------|
| OUTPUT | 3.7 kW (5 HP)                  | 5.5 kW (7.5 HP)                |
| OUTLET | 2" (50 mm)                     | 2" (50 mm)                     |
| Weight | 55 kg                          | 61 kg                          |
| HEAD   | Rated: 25 m<br>Max: 38 m       | Rated: 35 m<br>Max: 47 m       |
| FLOW   | Rated: 4.2 L/s<br>Max: 6.2 L/s | Rated: 4.2 L/s<br>Max: 6.2 L/s |